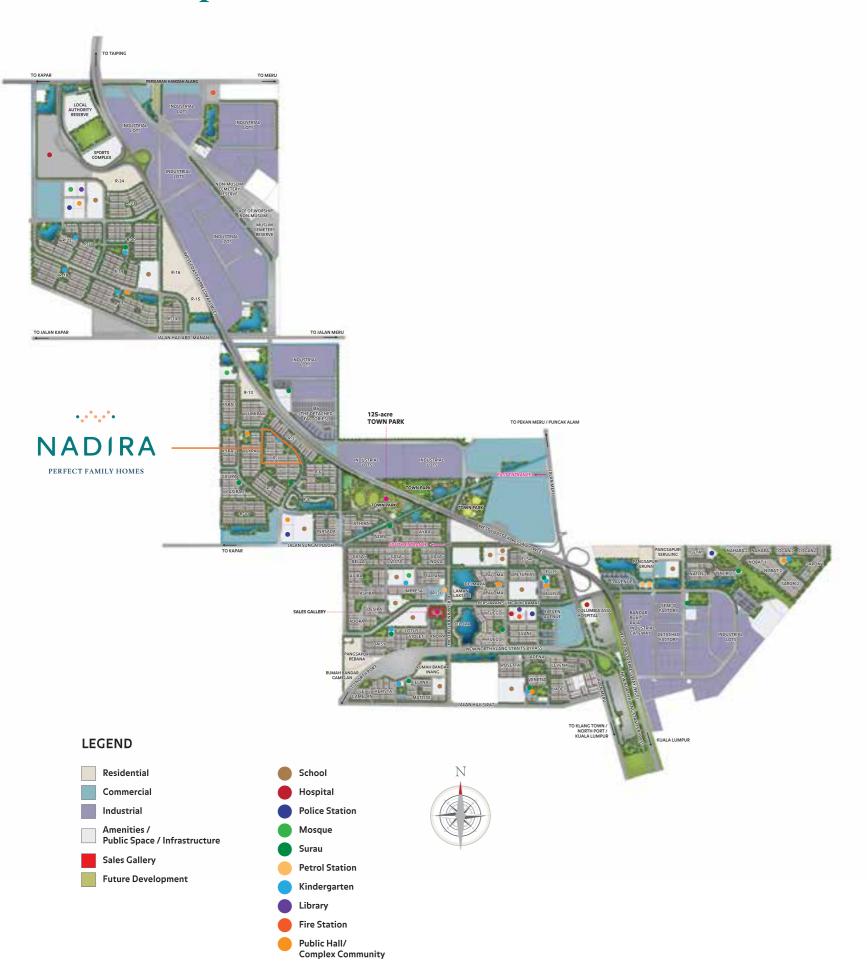

# Stay Connected with Everything

Enjoy highly accessible connectivity with Bandar Bukit Raja's expansive highway and road routes connecting to all of Klang Valley and beyond.

60km (0) KLIA 28km

Subang Airport

Klang

BUKIT RAJA

Petaling Jaya

Lumpur

37km

#### Accessibility

Easy accessibility and convenience in terms of transportation options, highway connectivity and township connections.

20' x 75' | Built-up area 1,900 sq ft onwards