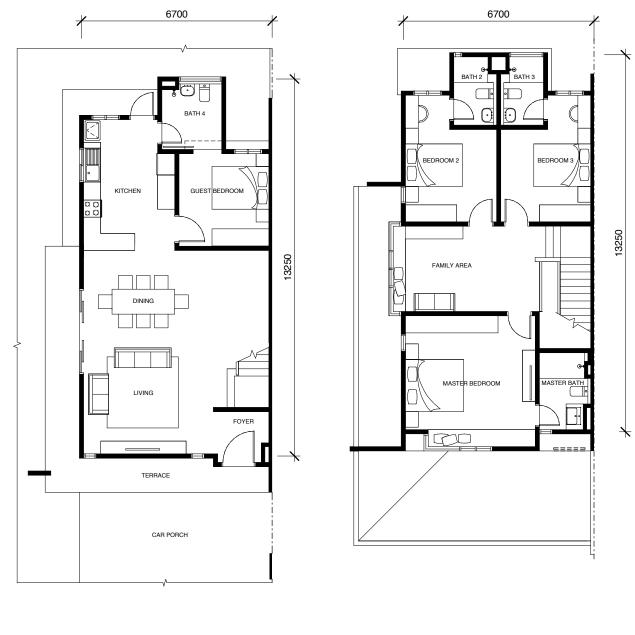

### Floor Plan

#### Type E3/E3M

End Unit 22' x 75' | 2,210 sq ft

4 Bedrooms + 4 Bathrooms

#### Type C1/C1M

Corner Unit 22' x 75' | 2,210 sq ft

4 Bedrooms + 4 Bathrooms

Ground Floor First Floor Ground Floor

First Floor