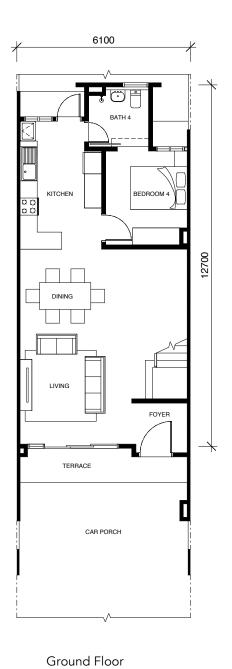

### Floor Plan

#### Type E3/E3M

End Unit 22' x 75' | 2,210 sq ft

4 Bedrooms + 4 Bathrooms