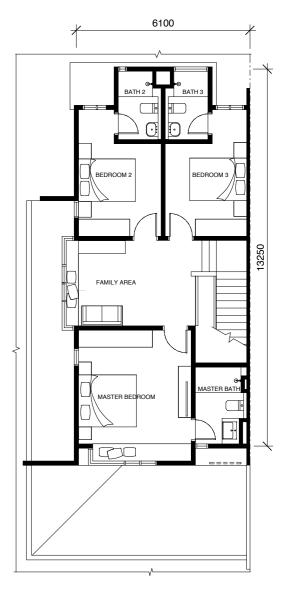

### Floor Plan

#### Type Al/AlM

Intermediate Unit 20' x 75' | 1,900 sq

4 Bedrooms + 4 Bathrooms