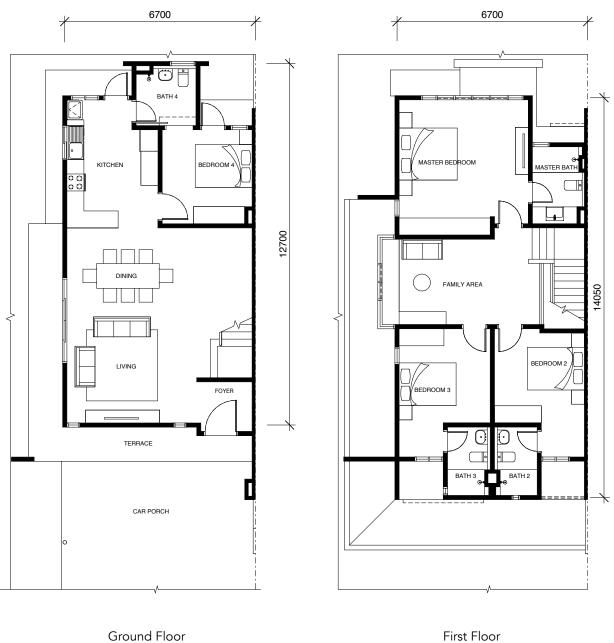

# Floor Plan

#### Type A2/A2M

Intermediate Unit 20' x 75' | 1,900 sq ft

4 Bedrooms + 4 Bathrooms