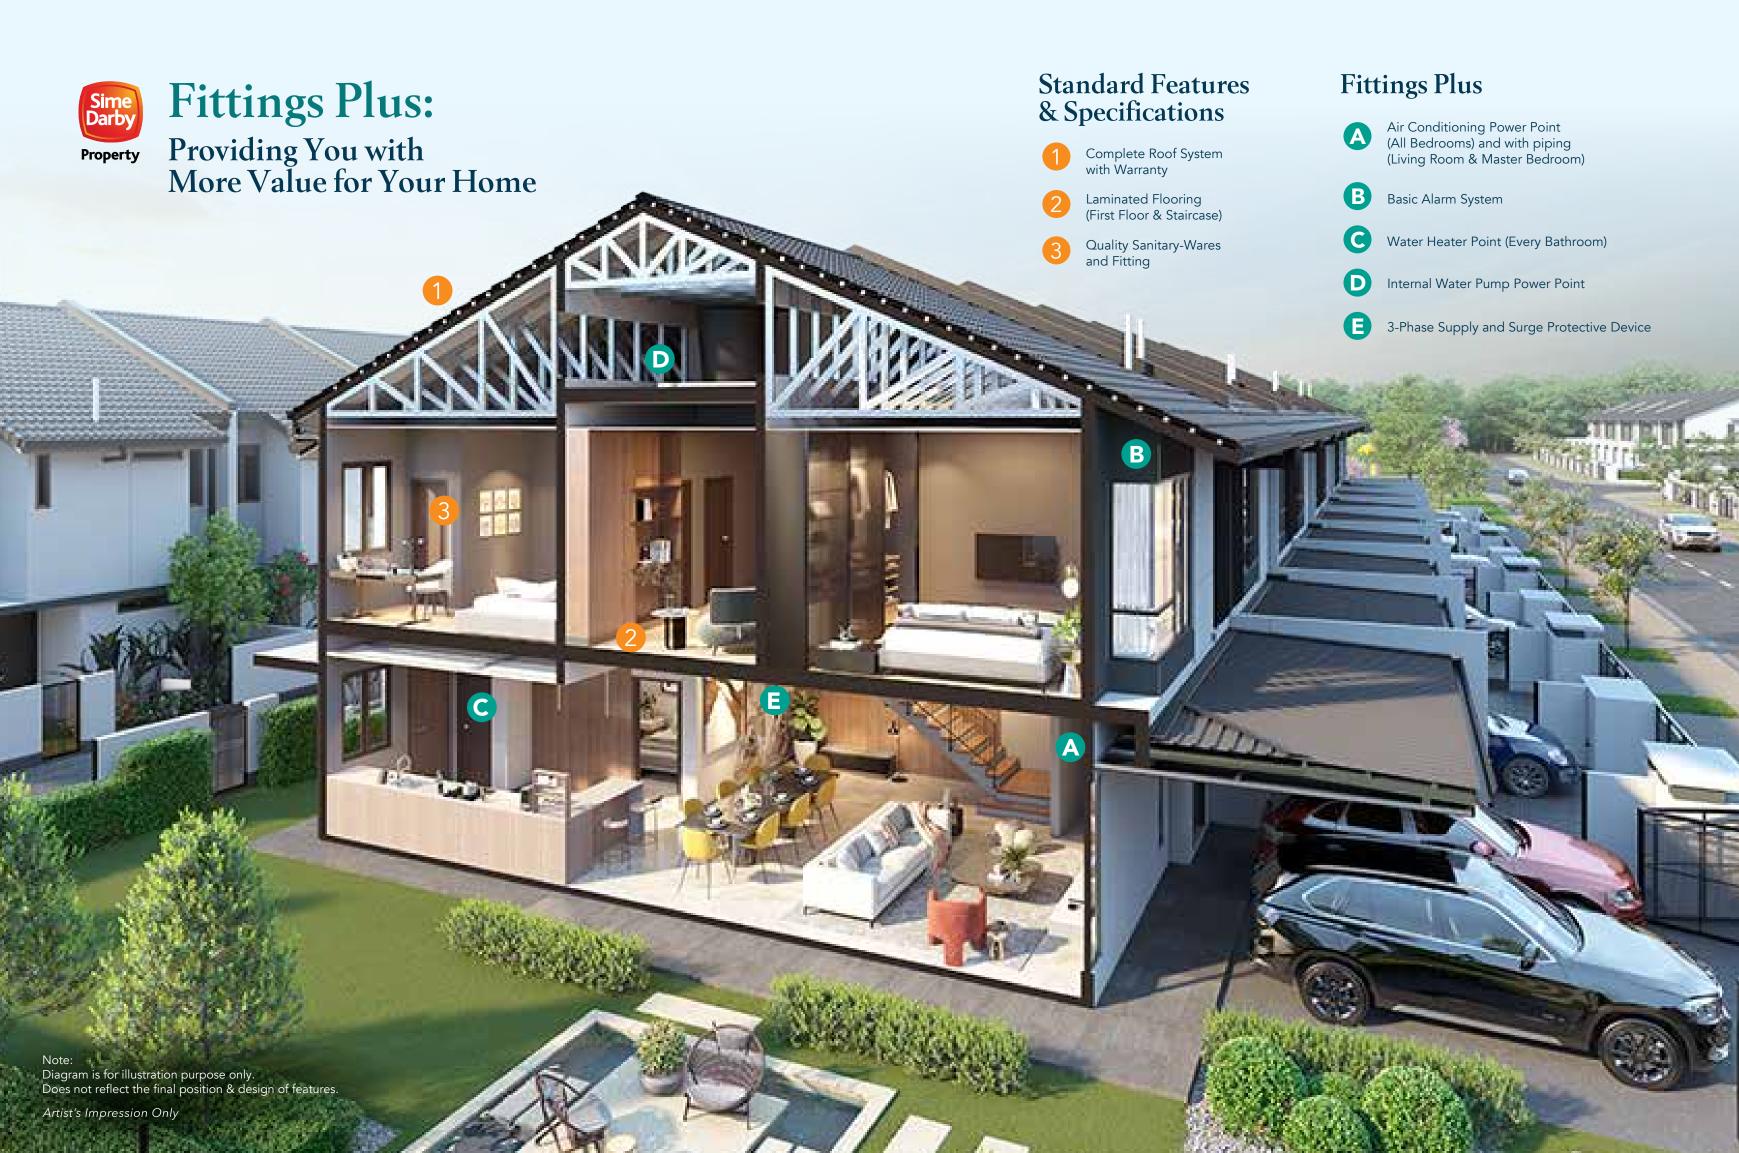

### **Specifications**

| Structure                                |                                   | : Reinforced Concrete                              |                |                    |
|------------------------------------------|-----------------------------------|----------------------------------------------------|----------------|--------------------|
| Wall                                     |                                   | : Brickwall                                        |                |                    |
| Roof Covering                            |                                   | : Roof Tiles / Metal Deck                          |                |                    |
| Roof Framing                             |                                   | : Metal                                            |                |                    |
| Ceiling                                  |                                   | : Skim Coat / Plaster                              |                |                    |
| Windows                                  | : All                             | : Aluminium Frame Glass Panel                      |                |                    |
| Doors                                    | : Main Entrance                   | : Solid Core Door                                  |                |                    |
|                                          | : Other Doors                     | : Flush Door / Aluminium Framed Sliding Glass Door |                |                    |
| Ironmongery                              |                                   | : Locksets with Accessories                        |                |                    |
| Floor Finishes                           | : Living & Dining                 | : Porcelain Tiles                                  |                |                    |
|                                          | : Kitchen                         | : Porcelain Tiles                                  |                |                    |
|                                          | : Bathrooms                       | : Ceramic Tiles                                    |                |                    |
|                                          | : Bedroom (Ground Floor)          | : Porcelain Tiles                                  |                |                    |
|                                          | : Bedrooms (First Floor)          | : Laminated Timber Flooring                        |                |                    |
|                                          | : Family (First Floor)            | : Laminated Timber Flooring                        |                |                    |
|                                          | : Staircase                       | : Laminated Timber Flooring                        |                |                    |
|                                          | : Terrace                         | : Porcelain Tiles                                  |                |                    |
|                                          | : Car Porch                       | : Concrete Imprint                                 |                |                    |
| Wall Finishes                            | : External Wall                   | : Plaster & Paint                                  |                |                    |
|                                          | : Internal Wall                   | : Plaster & Paint                                  |                |                    |
|                                          | : Kitchen                         | : Ceramic Tiles / Plaster & Paint                  |                |                    |
|                                          | : Guest / Bathroom 2 / Bathroom 3 | : Ceramic Tiles                                    |                |                    |
|                                          | : Master Bathrooms                | : Porcelain Tiles                                  |                |                    |
| Sanitary and<br>Plumbing Fittings        | : Kitchen                         | : Sink with Tap                                    |                |                    |
|                                          | : Car Porch                       | : Тар                                              |                |                    |
|                                          | : Bathrooms                       | : Sanitary Wares & Fittings                        |                |                    |
|                                          |                                   | Type<br>A1/A1M                                     | Type<br>E1/E1M | Type<br>E3M/C1/C1N |
| Electrical Installation                  | : Light Point                     | 24                                                 | 25             | 25                 |
|                                          | : Gate Light Point                | 1                                                  | 1              | 1                  |
|                                          | : Power Point                     | 24                                                 | 24             | 24                 |
|                                          | : Fan Point                       | 7                                                  | 7              | 7                  |
|                                          | : Air Cond Point (with piping)    | 2                                                  | 2              | 2                  |
|                                          | : Air Cond Power Point            | 3                                                  | 3              | 3                  |
|                                          | : Water Heater Power Point        | 4                                                  | 4              | 4                  |
|                                          | : TV Point                        | 1                                                  | 1              | 1                  |
|                                          | : Data Point                      | 1                                                  | 1              | 1                  |
|                                          | : Auto Gate Point                 | 1                                                  | 1              | 1                  |
|                                          | : Door Bell Point                 | 1                                                  | 1              | 1                  |
| Internal Telephone<br>Trunking & Cabling |                                   | : Provided                                         |                |                    |
| Fencing & Gate                           | : Masonry & Mild Steel            |                                                    |                |                    |
| Turfing                                  |                                   | : Spot Turfing                                     |                |                    |
| Miscellaneous                            |                                   | : Refuse Compartment & Letter Box                  |                |                    |
|                                          |                                   | : TNB Compartment                                  |                |                    |
|                                          |                                   | : Basic Alarm System                               |                |                    |