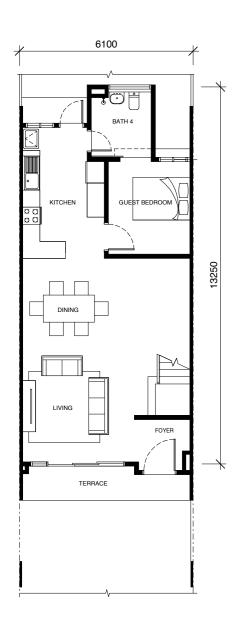

### Floor Plan

#### Type Al/AlM

Intermediate Unit 20' x 75' | 1,900 sq

4 Bedrooms + 4 Bathrooms

#### Type E1/E1M

End Unit 20' x 75' | 2,050 sq ft

4 Bedrooms + 4 Bathrooms

Ground Floor First Floor First Floor