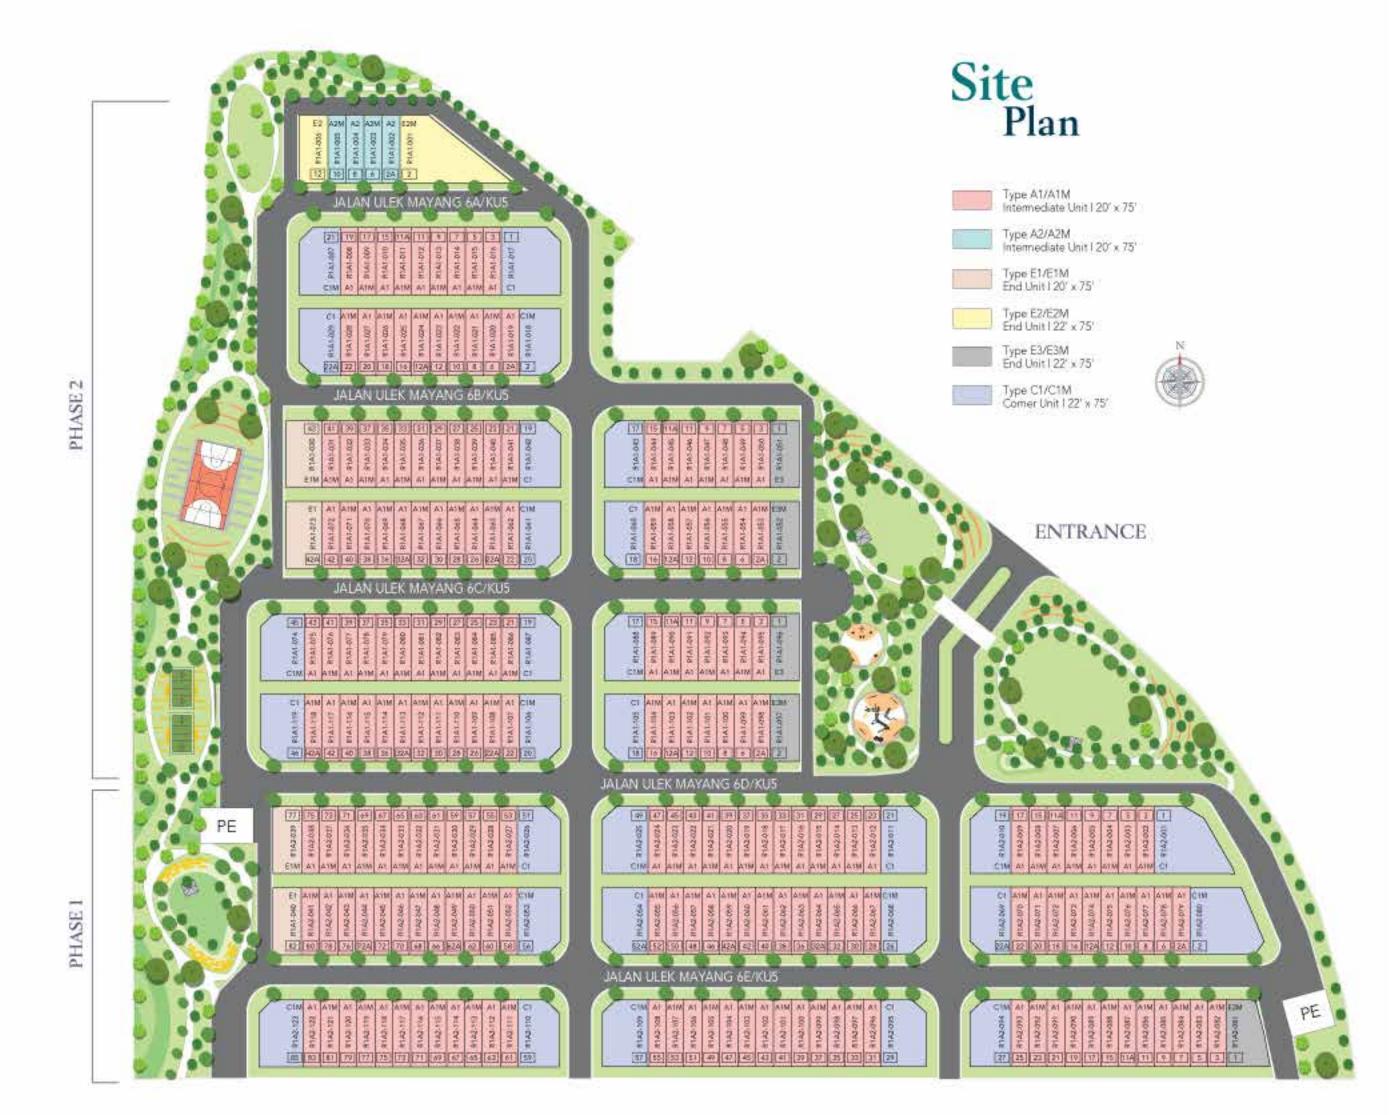

### Masterplan

#### Type Al/AlM

Intermediate Unit 20' x 75' | 1,900 sq

4 Bedrooms + 4 Bathrooms

#### Type E1/E1M

End Unit 20' x 75' | 2,050 sq ft

4 Bedrooms + 4 Bathrooms

Ground Floor First Floor First Floor

#### Type E3/E3M

End Unit 22' x 75' | 2,210 sq ft

4 Bedrooms + 4 Bathrooms

#### Type C1/C1M

Corner Unit 22' x 75' | 2,210 sq ft

4 Bedrooms + 4 Bathrooms

Ground Floor First Floor Ground Floor

First Floor

#### Type A2/A2M

Intermediate Unit 20' x 75' | 1,900 sq ft

4 Bedrooms + 4 Bathrooms

#### Type E2/E2M

End Unit 22' x 75' | 2,231 sq ft

4 Bedrooms + 4 Bathrooms

Ground Floor