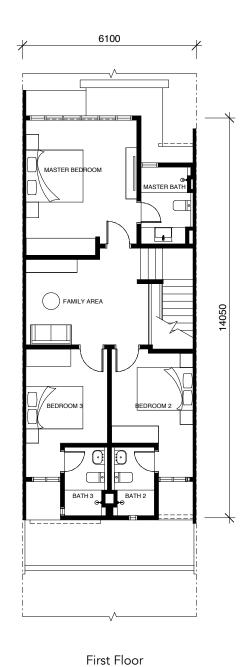

### Floor Plan

#### Type E3/E3M

End Unit 22' x 75' | 2,210 sq ft

4 Bedrooms + 4 Bathrooms