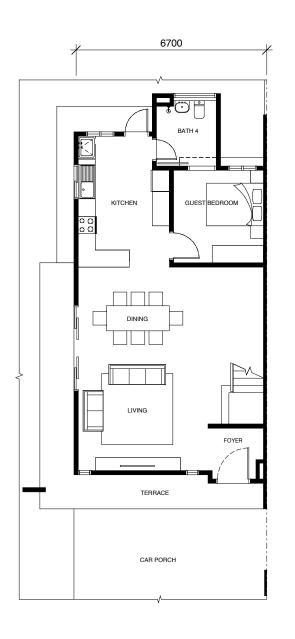

# Floor Plan

#### Type A2/A2M

Intermediate Unit 20' x 75' | 1,900 sq ft

4 Bedrooms + 4 Bathrooms