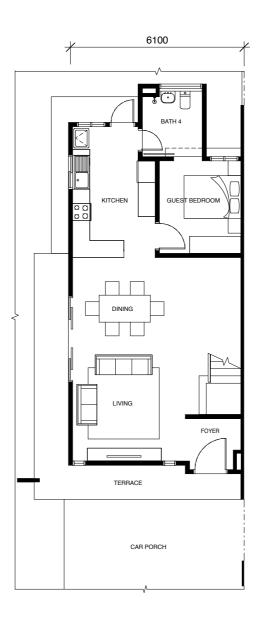

### Floor Plan

#### Type Al/AlM

Intermediate Unit 20' x 75' | 1,900 sq

4 Bedrooms + 4 Bathrooms