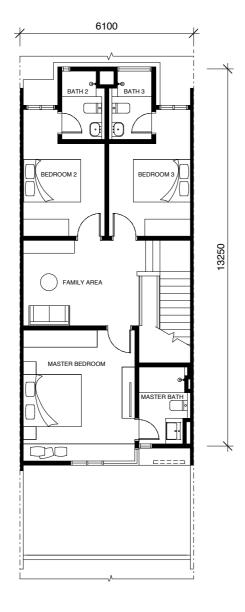

### Floor Plan

#### Type Al/AlM

Intermediate Unit 20' x 75' | 1,900 sq

4 Bedrooms + 4 Bathrooms

#### Type E1/E1M

End Unit 20' x 75' | 2,050 sq ft

4 Bedrooms + 4 Bathrooms

Ground Floor First Floor First Floor