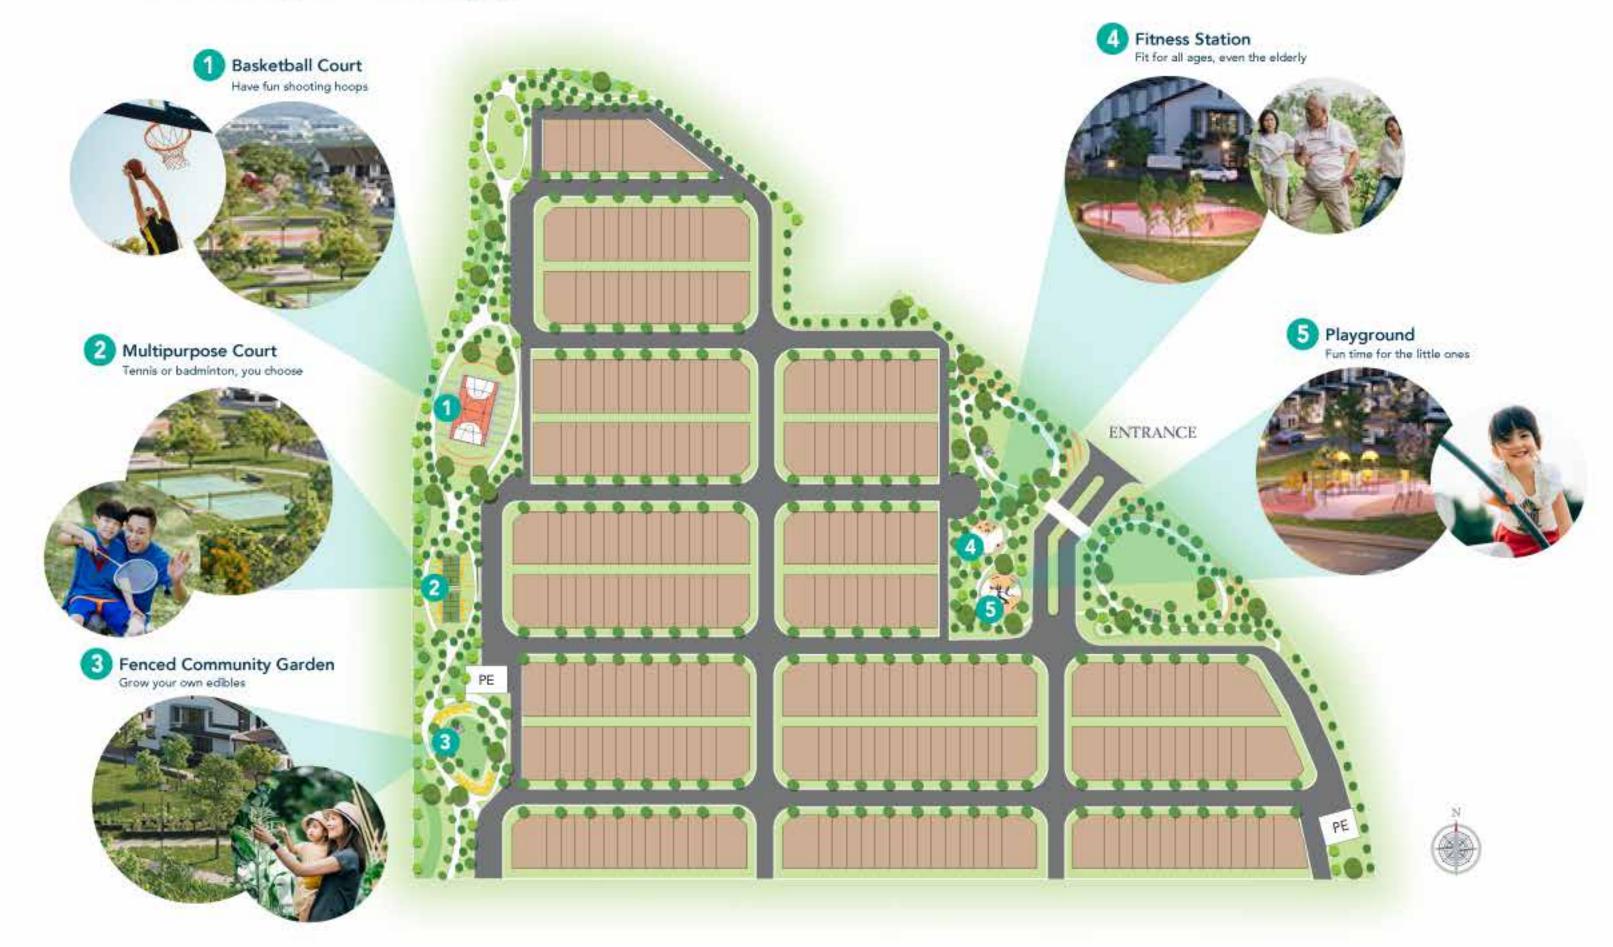

speaks volume when it comes to cosiness. To add on to it, every bedroom comes with its own ensuite bathroom for more privacy.





## Live How You Want

Herb garden, reading nook, coffee corner... whatever you like, make it happen with Nadira's spacious 7 feet backyard.









**CLICK HERE** 

# ... and Even More Room Out Front

Drive comfortably into a wider car porch that is unobstructed by unnecessary columns. This columnless design also makes the home look more inviting and contemporary.





## 6 Units Dual Frontage

Want something more unique? Own one of Nadira's six dual frontage units where you can enjoy a beautiful garden view from your backyard. The master bedroom is also facing the back of the home, offering you more privacy and space.



### Facilities for Everyone to Enjoy





### Masterplan





### Discover Your Family Home

Extra space, extra comfort, extra privacy... Nadira is your perfect family home to build lasting memories and a future filled with bliss and joy. It's the home for all, it's the home for you.



### Floor Plan

#### Type Al/AlM

Intermediate Unit 20' x 75' | 1,900 sq

4 Bedrooms + 4 Bathrooms





#### Type E1/E1M

End Unit 20' x 75' | 2,050 sq ft

4 Bedrooms + 4 Bathrooms





Ground Floor First Floor First Floor

### Floor Plan

#### Type E3/E3M

End Unit 22' x 75' | 2,210 sq ft

4 Bedrooms + 4 Bathrooms



#### Type C1/C1M

Corner Unit 22' x 75' | 2,210 sq ft

4 Bedrooms + 4 Bathrooms





Ground Floor First Floor Ground Floor

First Floor

# Floor Plan

#### Type A2/A2M

Intermediate Unit 20' x 75' | 1,900 sq ft

4 Bedrooms + 4 Bat