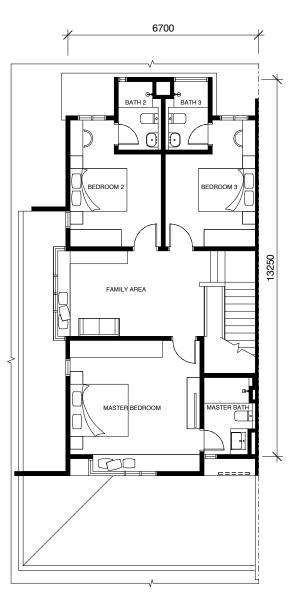

### Floor Plan

#### Type Al/AlM

Intermediate Unit 20' x 75' | 1,900 sq

4 Bedrooms + 4 Bathrooms