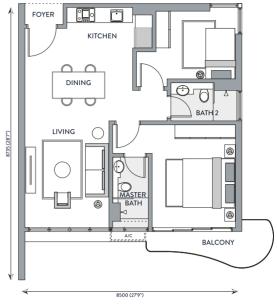

TYPE

872 sf 2 bed & 2 bath

\*Built-Up: 861sf (Main) & 11sf (Accessory-A/C)

 $\begin{array}{c} 958 \ sf \\ \text{2 bed \& 2 bath} \\ \text{*Built-Up: 936sf (Main)} \\ \text{*22sf (Accessory-A/C)} \end{array}$ 