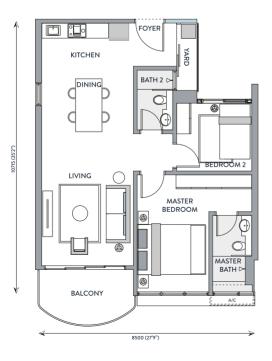

TYPE

872 sf 2 bed & 2 bath

\*Built-Up: 861sf (Main) & 11sf (Accessory-A/C)

 $\begin{array}{c} 958 \ sf \\ \text{2 bed \& 2 bath} \\ \text{*Built-Up: 936sf (Main)} \\ \text{*22sf (Accessory-A/C)} \end{array}$ 

TYPE

958 sf 2 bed & 2 bath \*Built-Up: 936sf (Main) & 22sf (Accessory-A/C)

Tower A L5-L20 L21 1 2 3 3 4 5 6 12 11 10 8 7 G

710 sf 1 bed & 1 bath \*Built-Up: 688sf (Main) & 22sf (Accessory-A/C)

SENADA RESIDENCES