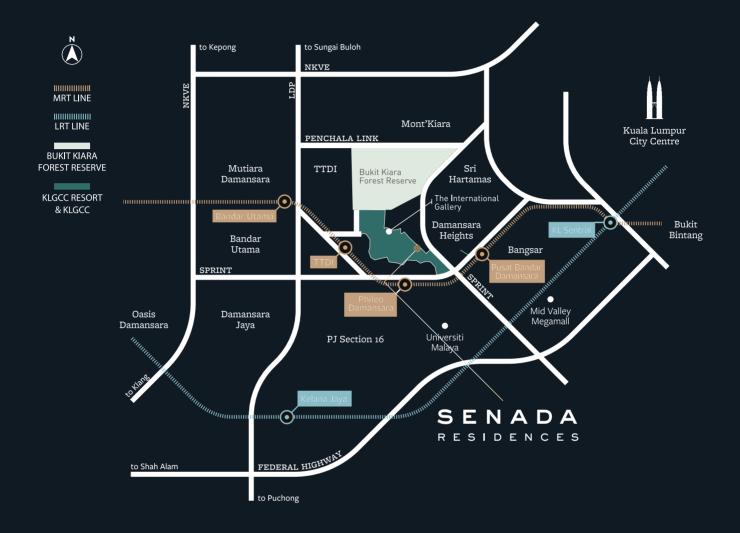

### DAMANSARA HEIGHTS VIEW A1 6 D B1 5 B1 B 3 3A 2 **OFFICE** F 15 G 11 TOWER RESIDENTIAL TOWER A COLF COURSE VIEW BALCONY LIVING 働 MASTER BEDROOM DINING MASTER BATH 0.0 KITCHEN 0 FOYER 8500 (27'9") 732 sf Tower B L5-L21 L21 1 bed & 1 bath \*Built-Up: 721sf (Main) & 11sf (Accessory-A/C)

TYPE

872 sf 2 bed & 2 bath

\*Built-Up: 861sf (Main) & 11sf (Accessory-A/C)

 $\begin{array}{c} 958 \ sf \\ \text{2 bed \& 2 bath} \\ \text{*Built-Up: 936sf (Main)} \\ \text{*22sf (Accessory-A/C)} \end{array}$ 

TYPE

958 sf 2 bed & 2 bath \*Built-Up: 936sf (Main) & 22sf (Accessory-A/C)

Tower A L5-L20 L21 1 2 3 3 4 5 6 12 11 10 8 7 G

710 sf 1 bed & 1 bath \*Built-Up: 688sf (Main) & 22sf (Accessory-A/C)

SENADA RESIDENCES