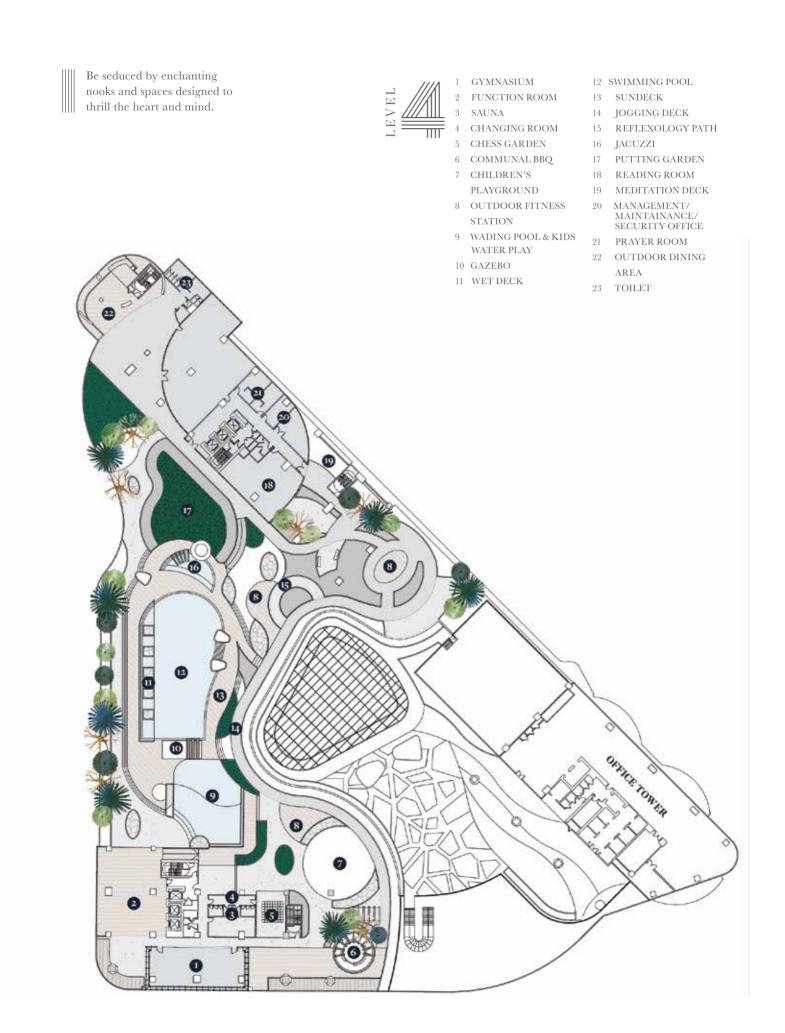

#### IN TOUCH, YET APART

Senada Residences is a truly unique lifestyle destination. Located within close reach of the city centre and KL Sentral, Senada has excellent connectivity and yet is a sanctuary from the fast pace of the city.

Surrounded by affluent neighbourhoods such as Bangsar,Damansara Heights, Sri Hartamas, Mont Kiara and TTDI, with convenient access to major highways, Senada is in touch with, yet apart from the city.

FOR ENQUIRIES: