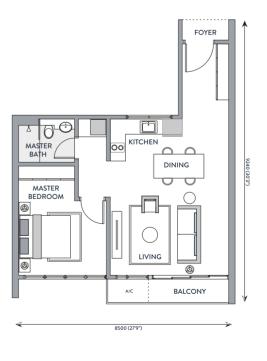

### DAMANSARA HEIGHTS VIEW A1 6 D B1 5 B1 B 3 3A 2 **OFFICE** F 15 G 11 TOWER RESIDENTIAL TOWER A COLF COURSE VIEW BALCONY LIVING 働 MASTER BEDROOM DINING MASTER BATH 0.0 KITCHEN 0 FOYER 8500 (27'9") 732 sf Tower B L5-L21 L21 1 bed & 1 bath \*Built-Up: 721sf (Main) & 11sf (Accessory-A/C)