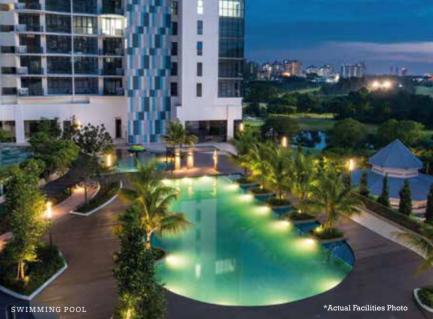

#### SENADA RESIDENCES

at





# RESORT-STYLE LIVING AT KLGCC

Senada Residences offers exquisite urban resort living amidst the verdant fairways of KLGCC. Located near the pristine greenery of the 245-acre Bukit Kiara Forest Reserve and close to the heart of city, where you are surrounded by Kuala Lumpur's lushest landscapes and most affluent suburbs, here is where you can lay claim to an unprecedented lifestyle that lets you have the best of nature and city convenience.

An architectural landmark, this premier integrated development combines a unique natural setting with well-planned spaces spanning the 360-acre KLGCC Resort master plan. Senada is a place of escape and natural vibrancy.





#### BEGUILING. EVOCATIVE. CAPTIVATING

A multi-faceted development overlooking the rolling greens of KLGCC



Living in Malaysia's most coveted address with Top 100 Golf Couse in Asia



Integrated Development with Direct Access to Mall



Nearby Top-Notch Amenities-Hospitals, International Schools, MRT Stations & Lifestyle Malls



Next to 245-acre Bukit Kiara Forest Reserve



Modern and Stylish Fully Furnished Package\* \*Terms and Conditions Apply \*Limited Units Only



Monsoon Windows to Give Your Unit a Better Ventilation and Avoid Rain Splash.\* \*For Selected Unit types Only



2-Acre Skypark Garden with Recreation & Relaxation Facilities



Next to Affluent Suburbs -Bangsar, TTDI, Damansara Heights, Sri Hartamas & Mont Kiara



11ft High Ceiling to Add Grandeur and Luxuriousne