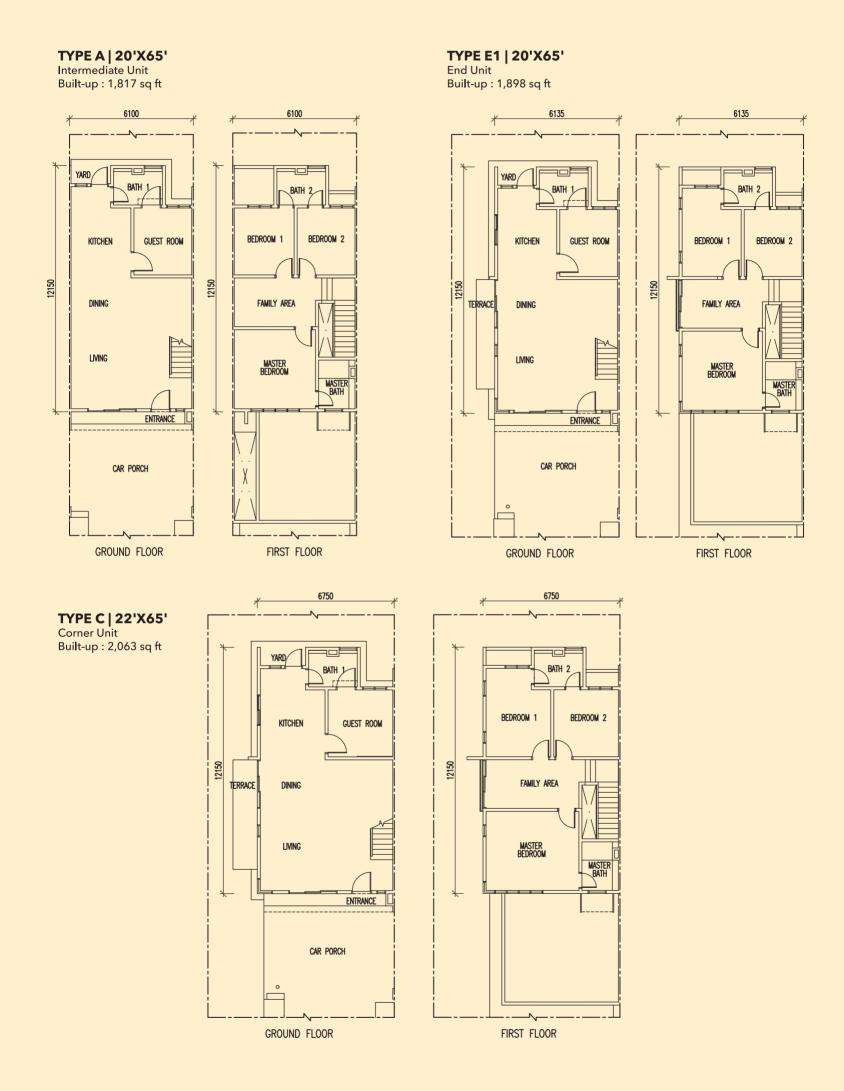

numerous gardens, lakes and parks. Get active on the 20km wide walkway that connects throughout Bandar Ainsdale.

### Superb Connectivity

Direct access to the PLUS Highway that connects to Kuala Lumpur. Close to Seremban town and numerous amenities.

### A Home to be Proud of

Spacious, flexible layout, perimeter fencing, which includes a dedicated guardhouse.

### Multigenerational

Granny suite and wheelchair friendly features included.

Investment

A Sound

Master planned by award-winning Sime Darby Property Berhad.

Actual photo of Ainsdale Lake Park





## MORE TO DO, MORE TO ENJOY

Just outside your doorsteps, three parks spanning over 13 acres of greenery and lake: Ainsdale Lake Park, Embun Park, and Anggun Park. The perfect setting for a healthy lifestyle.



## **FLOOR PLAN**



## **SPECIFICATIONS**

| Structure                                |                                            | : Rein                                                           | forced Conc                               | rete          |                |               |  |
|------------------------------------------|--------------------------------------------|------------------------------------------------------------------|-------------------------------------------|---------------|----------------|---------------|--|
| Wall                                     |                                            |                                                                  | : Masonry / Concrete                      |               |                |               |  |
| Roof Covering