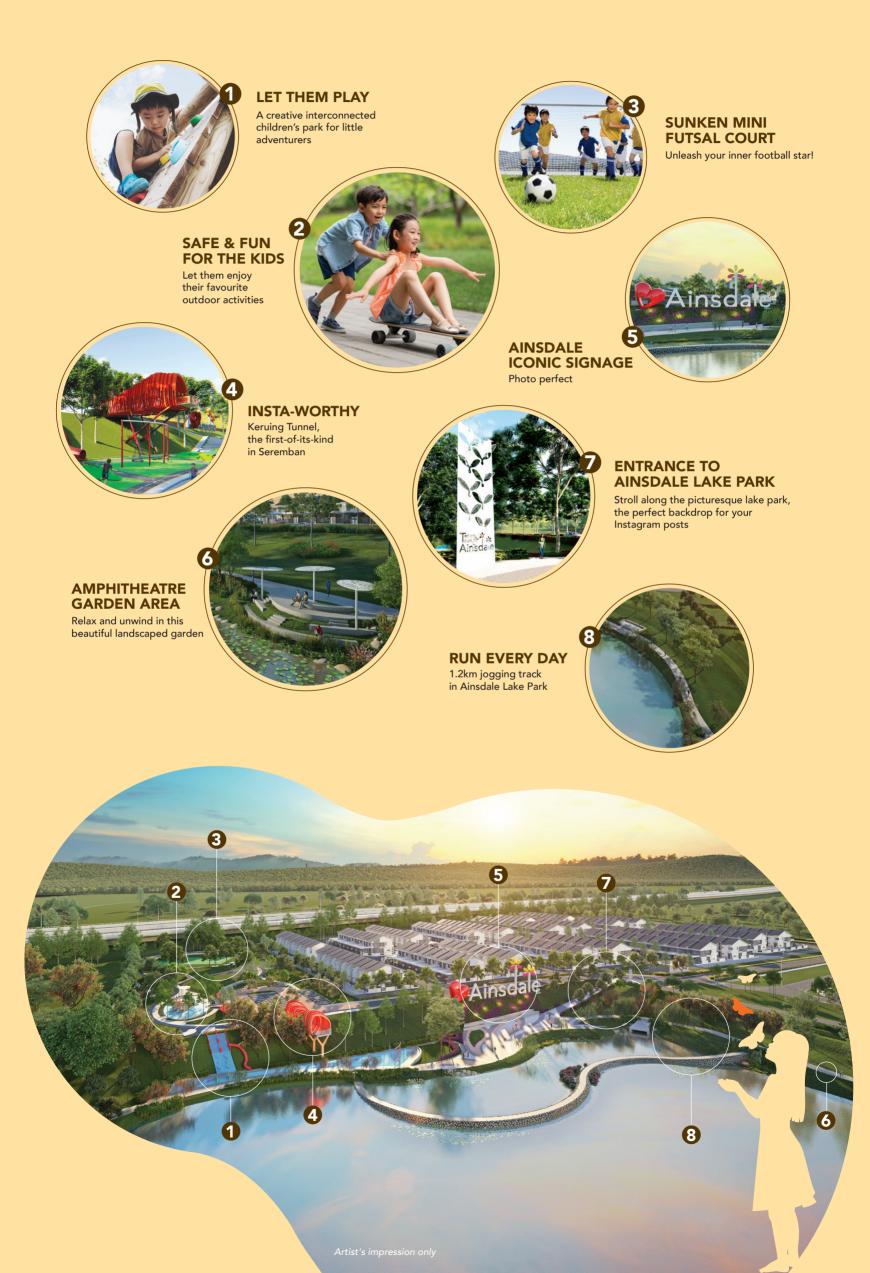

### Live in the City with Total Tranquility

Live next to the 11-acre Ainsdale Lake Park and explore other numerous gardens, lakes and parks. Get active on the 20km wide walkway that connects throughout Bandar Ainsdale.

## MORE TO DO, MORE TO ENJOY

Just outside your doorsteps, three parks spanning over 13 acres of greenery and lake: Ainsdale Lake Park, Embun Park, and Anggun Park. The perfect setting for a healthy lifestyle.