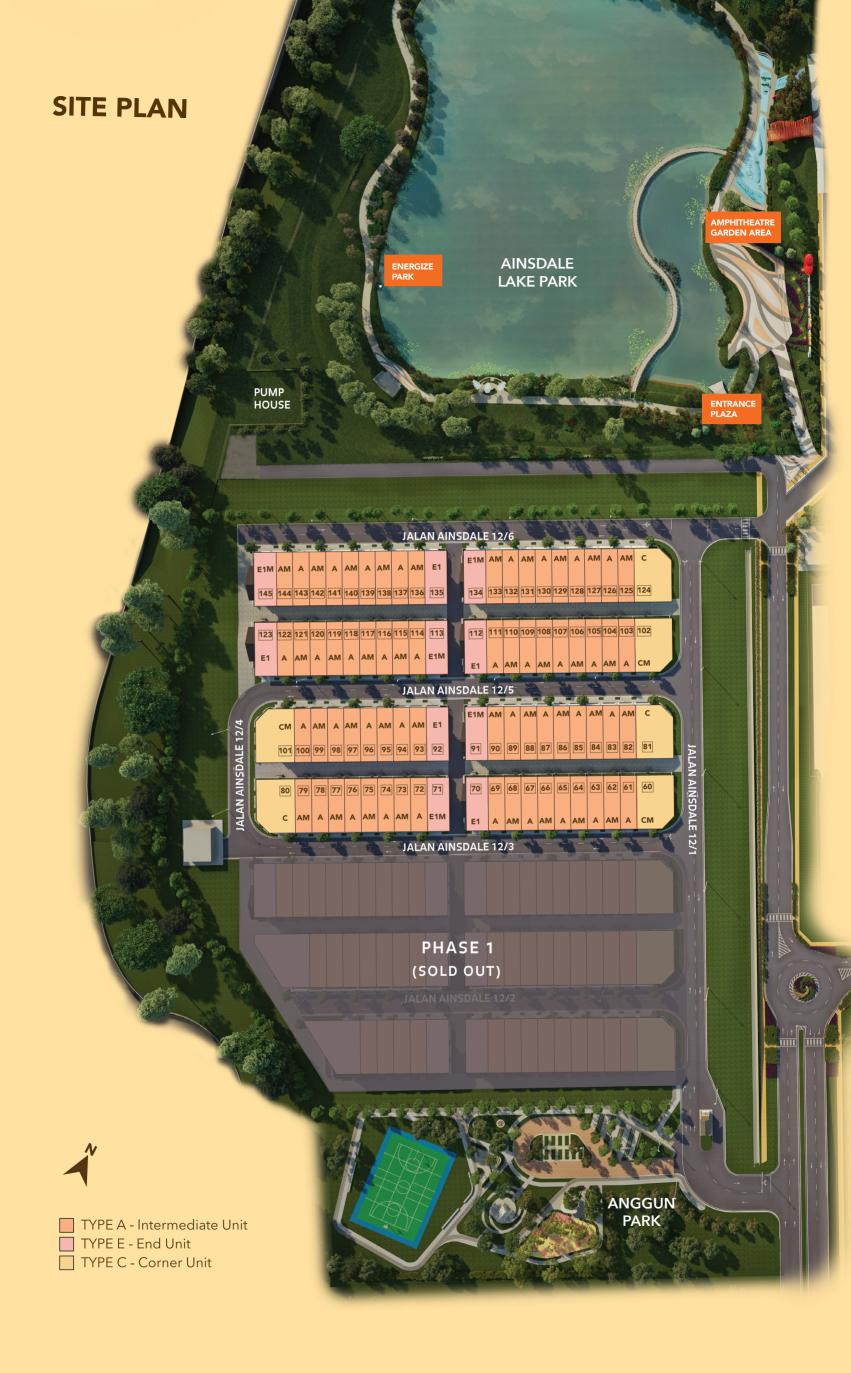

## 06 761 2778

Phase: BA12B | Total units: 86 | Type: 2 Storey Link House | Expected date of completion: March 2024 | Land: Free from encumbrances | Tenure of land: Freehold | Developer's license no. : 12408 – 13/07-2023/0560 (L) | Validity: 16/07/2021 - 15/07/2023 | Advertising & sales permit no. : 12408 – 13/07-2023/0560 (P) | Validity: 16/07/2021 - 15/07/2023 | Approval authority: Majlis Bandaraya Seremban | Building plan approval: MPN.431/1/104/2019/2 | Developed by: Sime Darby Property (Ainsdale) Sdn Bhd (Co. no. 200801003748), Level10, Block G, No. 2 Jalan PJU 1A/7A, Ara Damansara, 47301 Petaling Jaya, Selangor | Selling price: Type A, Am : RM 540,888 (min) - RM 710,266 (max), Type E1, E1m RM 642,888 (min) - RM 830,266 (max), Type C, Cm RM 856,888 (min) - RM 1,112,266 (max)