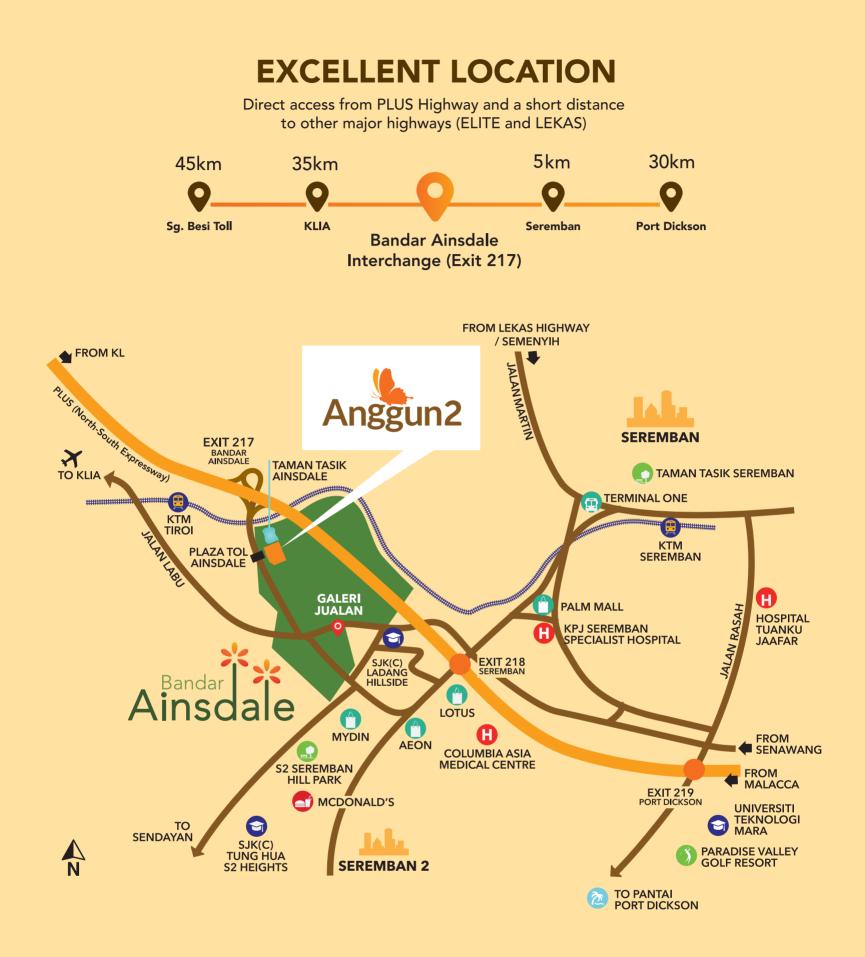

### Superb Connectivity

Direct access to the PLUS Highway that connects to Kuala Lumpur. Close to Seremban town and numerous amenities.